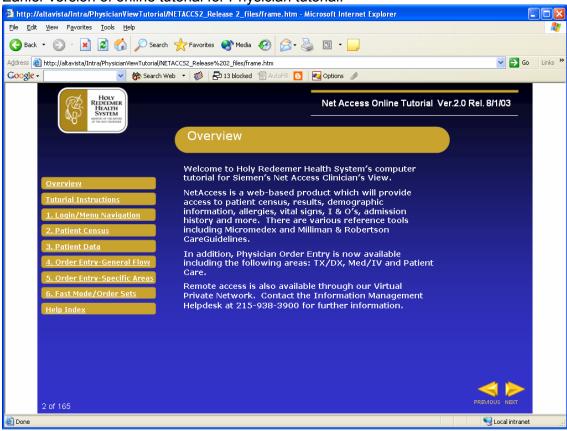

ites**

## **Designed and Developed for Holy Redeemer Health System**

Intranet Home page (Annual Education and Clinical Education sites are accessed via left frame menu and via Education pull-down menu):



Annual Education site homepage:



Instruction page which explains how to navigate and use the site:



**Example of Mission Services module:** 



Example of Back Injury Module:





#### Siemens Soarian Education menu:



## Physician Education menu:



Latest version of online Physician tutorials can be found on e-learning portfolio link: <a href="http://www.easylearningweb.com/portfolio/ameliagriggs.htm">http://www.easylearningweb.com/portfolio/ameliagriggs.htm</a> (see Interactive with Voice – Examples 1, 2 and 3)



### Earlier version of online tutorial for Physician tutorial: