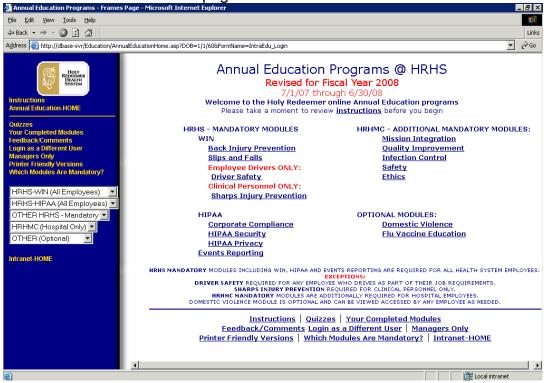

## **Designed and Developed for Holy Redeemer Health System**

Intranet Home page (Annual Education and Clinical Education sites are accessed via left frame menu and via Education pull-down menu):

Annual Education site homepage: