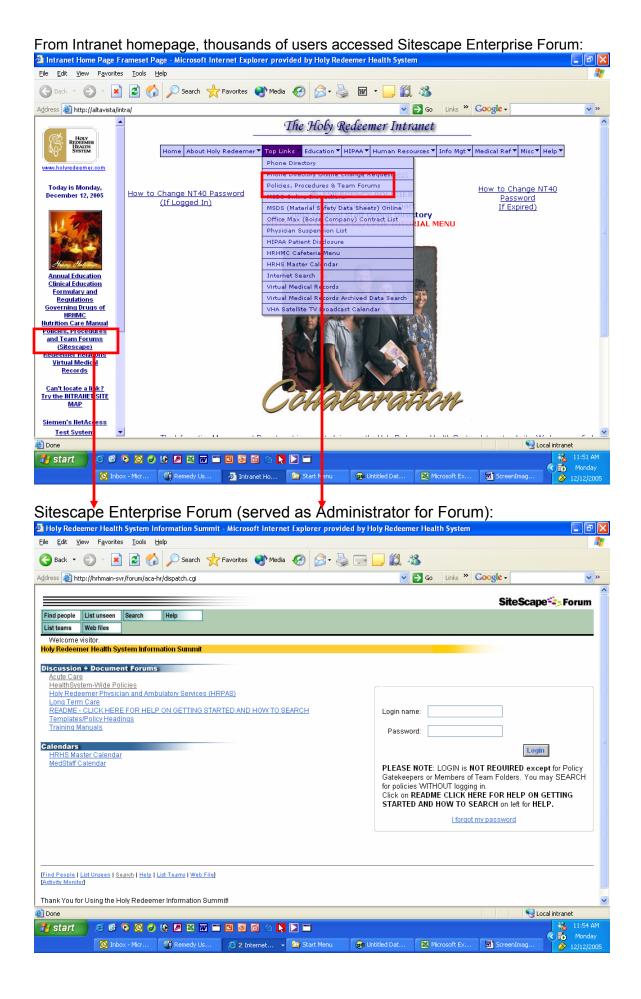

## **Designed and Developed for Holy Redeemer Health System**

Intranet Home page (Annual Education and Clinical Education sites are accessed via left frame menu and via Education pull-down menu):

Annual Education site homepage: