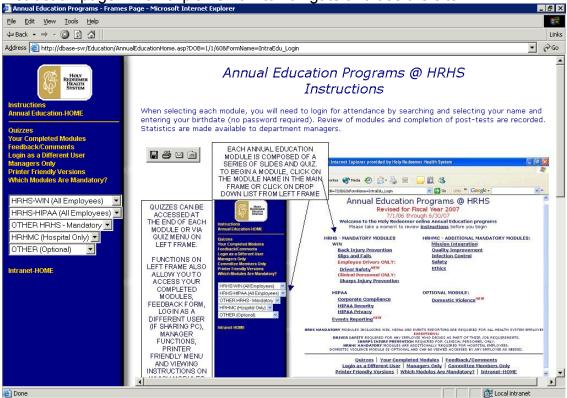

Instruction page which explains how to navigate and use the site:

**Example of Mission Services module:** 

Example of Back Injury Module: