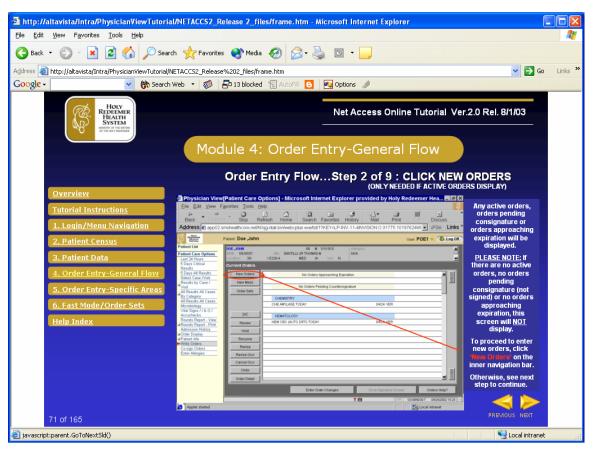

**

## **Designed and Developed for Holy Redeemer Health System**

Intranet Home page (Annual Education and Clinical Education sites are accessed via left frame menu and via Education pull-down menu):



Annual Education site homepage:



Instruction page which explains how to navigate and use the site:



**Example of Mission Services module:** 



Example of Back Injury Module:





#### Siemens Soarian Education menu:



## Physician Education menu:



Latest version of online Physician tutorials can be found on e-learning portfolio link: <a href="http://www.easylearningweb.com/portfolio/ameliagriggs.htm">http://www.easylearningweb.com/portfolio/ameliagriggs.htm</a> (see Interactive with Voice – Examples 1, 2 and 3)



### Earlier version of online tutorial for Physician tutorial: