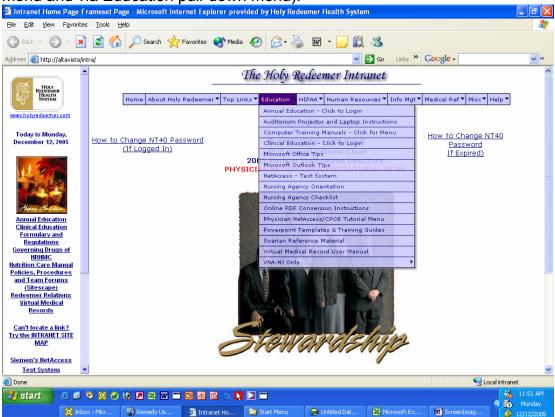

## **Designed and Developed for Holy Redeemer Health System**

Intranet Home page (Annual Education and Clinical Education sites are accessed via left frame menu and via Education pull-down menu):

Annual Education site homepage: