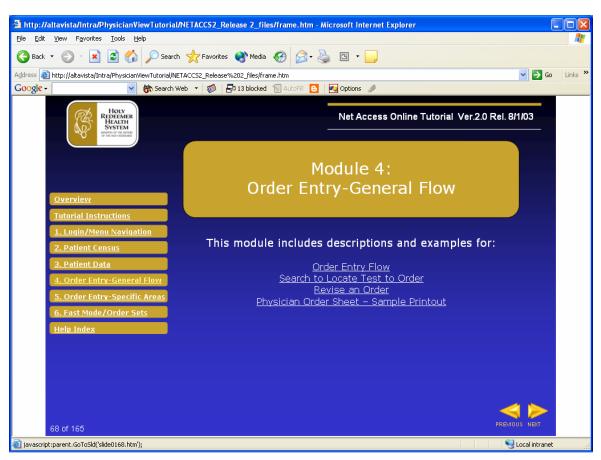

es**

## **Designed and Developed for Holy Redeemer Health System**

Intranet Home page (Annual Education and Clinical Education sites are accessed via left frame menu and via Education pull-down menu):



Annual Education site homepage:



Instruction page which explains how to navigate and use the site:



**Example of Mission Services module:** 



Example of Back Injury Module:





#### Siemens Soarian Education menu:



## Physician Education menu:



Latest version of online Physician tutorials can be found on e-learning portfolio link: <a href="http://www.easylearningweb.com/portfolio/ameliagriggs.htm">http://www.easylearningweb.com/portfolio/ameliagriggs.htm</a> (see Interactive with Voice – Examples 1, 2 and 3)



### Earlier version of online tutorial for Physician tutorial: