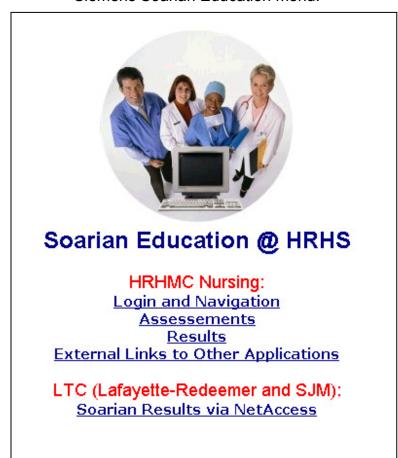

# Amelia Griggs - Webpage Design Samples

#### **Intranet and Education Sites**

## **Designed and Developed for Holy Redeemer Health System**

Intranet Home page (Annual Education and Clinical Education sites are accessed via left frame menu and via Education pull-down menu):



Annual Education site homepage:



Instruction page which explains how to navigate and use the site:



**Example of Mission Services module:** 



Example of Back Injury Module:





#### Siemens Soarian Education menu:



## Physician Education menu:



Latest version of online Physician tutorials can be found on e-learning portfolio link: <a href="http://www.easylearningweb.com/portfolio/ameliagriggs.htm">http://www.easylearningweb.com/portfolio/ameliagriggs.htm</a> (see Interactive with Voice – Examples 1, 2 and 3)



### Earlier version of online tutorial for Physician tutorial: