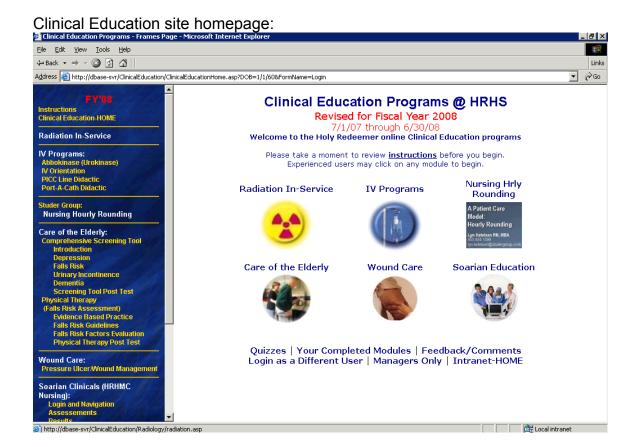

## **Designed and Developed for Holy Redeemer Health System**

Intranet Home page (Annual Education and Clinical Education sites are accessed via left frame menu and via Education pull-down menu):

Annual Education site homepage: