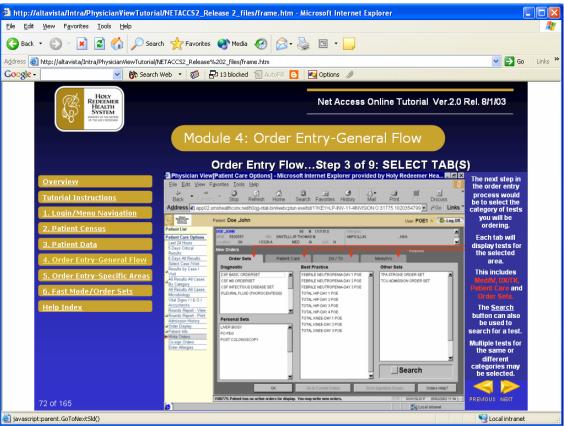

## Physician Education menu:

Latest version of online Physician tutorials can be found on e-learning portfolio link: <a href="http://www.easylearningweb.com/portfolio/ameliagriggs.htm">http://www.easylearningweb.com/portfolio/ameliagriggs.htm</a> (see Interactive with Voice – Examples 1, 2 and 3)

### Earlier version of online tutorial for Physician tutorial: