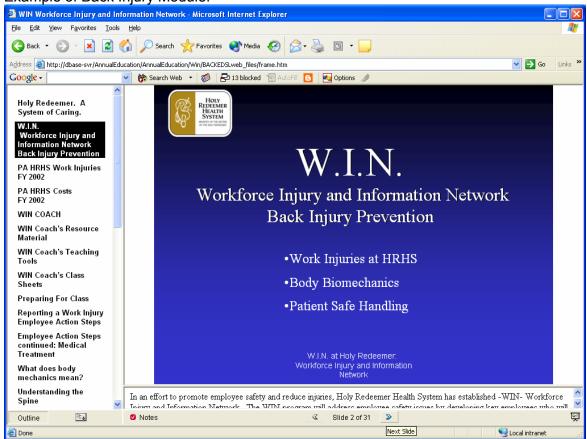

Instruction page which explains how to navigate and use the site:

**Example of Mission Services module:** 

Example of Back Injury Module: