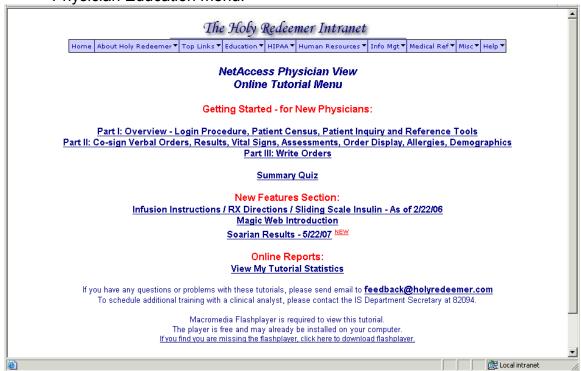

## Physician Education menu:

Latest version of online Physician tutorials can be found on e-learning portfolio link: <a href="http://www.easylearningweb.com/portfolio/ameliagriggs.htm">http://www.easylearningweb.com/portfolio/ameliagriggs.htm</a> (see Interactive with Voice – Examples 1, 2 and 3)