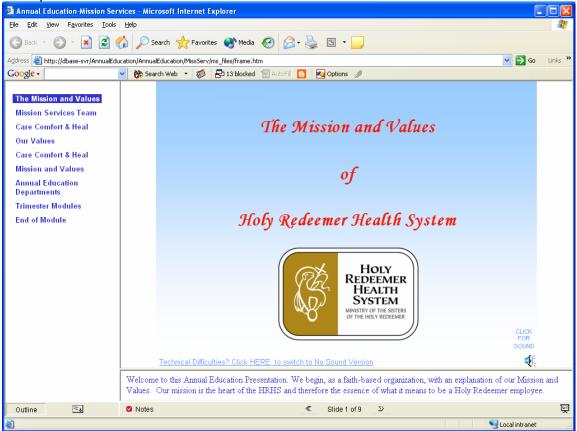

Instruction page which explains how to navigate and use the site:

**Example of Mission Services module:** 

Example of Back Injury Module: